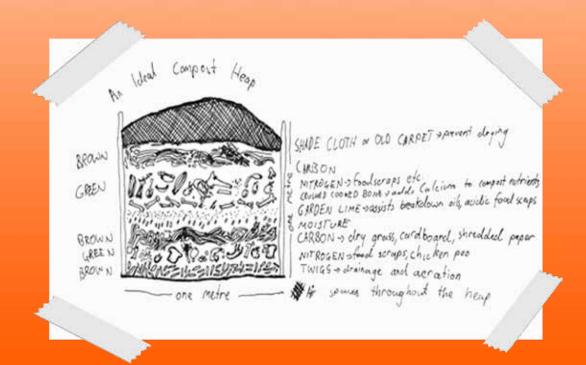

### Composting 101

#### The Kerr Sustainability Centre – Guide to composting

The Kerr Sustainability Centre is proud to provide a guide to basic composting. The Kerr Sustainability Centre is a community-based project that aims to grow organic vegetables, as well as educate and share knowledge on environmental and sustainability based ideas. The centre is located on Charles Sturt University (Thurgona campus). Any interests about composting and involvement can be directed to kerrsustainabilitycentre@gmail.com

#### What is Compost?

Compost is broken down, decomposed plant and animal (organic) material. This decomposition is a natural biological process where a combination of micro-organisms (bacteriae and fungi ect..) and macro-organisms (slaters and earthworms ect..) will digest organic material. The decomposition process liberates many important nutrients. The compost will warm allowing a wider variety of organisms to feed, increasing the rate of decomposition. The final residue contains elements available for plant nutrition as well as residue known as humus. Humus is the ultimate soil conditioner able to improve almost every physical quality of either sand, silt or clay soils.

#### The Technique of Composting

#### breaking it down

#### The Benefits of Compost in Soils

- Increases nutrients in soils (carbon, nitrogen, phosphorus )
- Humus assists in drainage in clay soils and water retention in sandy soils
- Better access for plants to absorb nutrients
- Enables strong root development
- Adds useful micro and macroorganisms to the soil (lowers risk of disease in plants and aids in further decomposition of organic matter in soil)
- Compost neutralises soil pH

#### The Benefits of Composting in the Home

- Reduces putrefying food waste in rubbish
- Reduce waste in landfills
- Utilising kitchen waste to produce beneficial

#### The Science of Composting

MICROORGANISMS ndrogen and Curbon and generate heat AEROBIC BACTERIA -> cosume Reychrophilic (12-20°C) (B Mesophilic (20-35°C) Thermophilie (35-65°C) Actinomycetes Fungi and Yeast responsible for pleasant earthy smell MACROORGANISMS BE Wits a bring fingi and other organisms into nests, reading in the organisms into nests, reading of a second polassion MILLIPEDESSBreak down plant mather (ENTIPEDES » Fearl on soil invertible rates (insects and spiclers), induling these rations to the compact sow aves-steed on rotting wood and rotting regotation SPRINGTAILS-SEnt and breakboon fungi, molels and decompo-sing plants. FLIES-Automne carries of bacteria nombers can be controled by a layer of dry leaves or gross clyppings on top. •Thermophilic temperatures till fly loavae